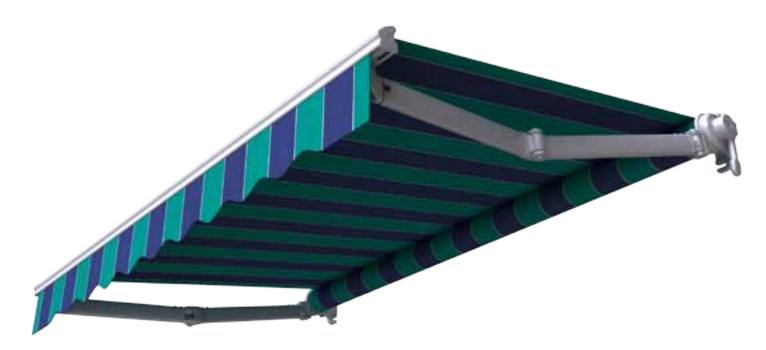

## terrace awning Malta

| CASSETTE               | no                                                                                            |
|------------------------|-----------------------------------------------------------------------------------------------|
| ROLLER TUBE            | 80mm diameter                                                                                 |
| MOUNTING               | wall, ceiling                                                                                 |
| PROJECTION             | 1.6m; 2.1m; 2.6m; 3.1m                                                                        |
| MAXIMUM<br>PROJECTION  | 3.1m                                                                                          |
| MAXIMUM<br>WIDTH       | 5.0m                                                                                          |
| MINIMUM<br>WIDTH       | projection + 0.3m                                                                             |
| ARMS                   | folding, aluminum, with springs and plate Flyer's chain                                       |
| OVERLAPPING<br>ARMS    | no                                                                                            |
| TILT ANGLE             | 5°~70° (mounting on the wall)<br>5°~85° (mounting to ceiling)                                 |
| OPTIONAL HOOD          | no                                                                                            |
| CONSTRUCTION<br>COLOUR | powder coating: white, beige, brown, graphite,<br>silver+graphite                             |
| FABRIC                 | over 100 patterns                                                                             |
| VALANCE                | standard height 21cm ( $\pm$ 0.5cm), shape like in the provided template, maximum height 40cm |
| MANUAL<br>OPERATION    | crank: 1.5m; 1.8m; 2.2m                                                                       |
| AUTOMATIC<br>DRIVE     | motor, motor with manual override, remote control, wind-sun weather control                   |

Malta is a light, free-hanging awning, perfect for shading smaller terraces or balconies. Its compact construction features a universal ceiling and wall bracket, which enables fast and simple assembly and also allows for setting a tilt angle up to 85 degrees. Flyer plate link chain used in the articulated joints makes them durable and reliable. The construction of the awning is powder lacquered in five standard colours.

Light and solid brackets forged from aluminium ensure durability and relatively low weight of the construction. Universal bracket provides two options of assembly, either to the wall or ceiling.