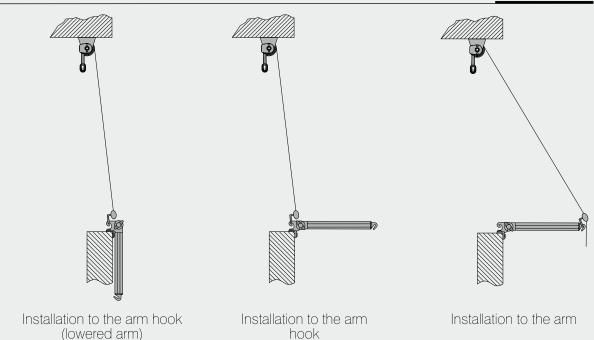

llation very easy. Balustrade arms give more freedom for installation on balconies. Construction elements are powder lacquered in white colour.



balcony awning Italia balcony

#### valance

There are three valance shapes available in our offer: C,D, & E (see pictures below). Standard valance height is 21cm. The valance is aesthetically finished with binding trim. For **PLAIN** fabrics, the only available valance type is **E**.



Colours of the powder lacquered and PVC elements were chosen to achieve the best compatibility with the RAL colour palette. For technical reasons, differences in colour shade are permissible, therefore they cannot constitute grounds for complaints.

Aluminium arms and brackets provide light and durable construction, as well as easy installation.

#### mounting



#### construction colours

For powder coating Selt company uses paints provided by renowned Swiss company - IGP. Using the IGP-DURA®Clean powders gives us a coating characterized by a surface that is resistant to dirt and easy to maintain.



Powderful Solutions.

RAL 9010

#### fabric

All of the acrylic fabrics are impregnated using the protective agents **TEFLON** or **SCOTCHGARD**. They provide excellent protection and strengthen the fabric's resistance to water and dirt. It is important to remember that conditions such as acid rain, organic matter contamination and cleaning the fabric with abrasive chemicals may destroy the protective surface of the fabric.





# balcony awning Italia box

| CASSETTE               | yes