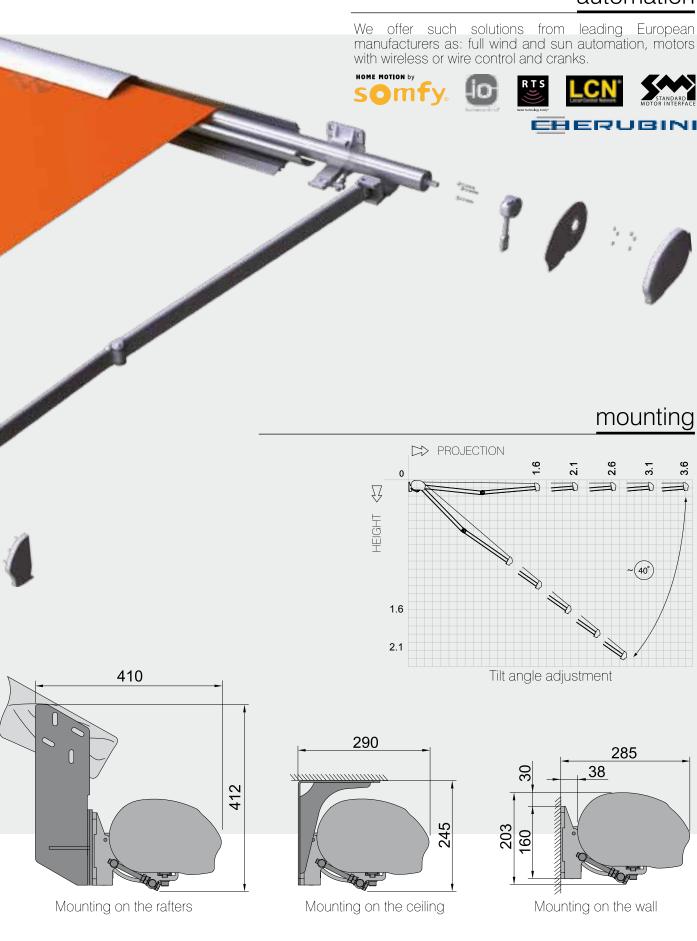

#### automation

HERUBINI

We offer such solutions from leading European manufacturers as: full wind and sun automation, motors with wireless or wire control and cranks.

#### mounting

Light and solid brackets forged from aluminium ensure durability and relatively low weight of the construction. Universal bracket provides two options of assembly, either to the wall or ceiling.