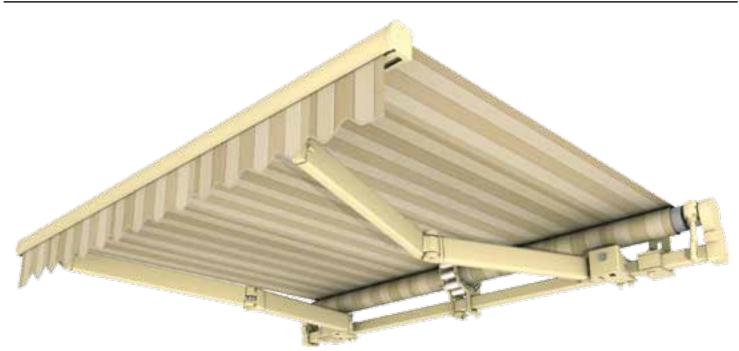

## terrace awning Australia

| CASSETTE               | no                                                                                                                                                 |  |  |
|------------------------|----------------------------------------------------------------------------------------------------------------------------------------------------|--|--|
| ROLLER TUBE            | 70mm and 80mm diameter                                                                                                                             |  |  |
| MOUNTING               | wall, ceiling, roof                                                                                                                                |  |  |
| PROJECTION             | 1.6m; 2.1m; 2.6m; 3.1m; 3.6m                                                                                                                       |  |  |
| MAXIMUM<br>PROJECTION  | 3.6m                                                                                                                                               |  |  |
| MAXIMUM<br>WIDTH       | 7.0m                                                                                                                                               |  |  |
| MINIMUM<br>WIDTH       | projection + 0.35m                                                                                                                                 |  |  |
| ARMS                   | folding, aluminum, with springs and plate Flyer's chain,<br>folded arm levelling, in case of overlapping arms<br>minimum width = projection - 0.4m |  |  |
| OVERLAPPING<br>ARMS    | yes                                                                                                                                                |  |  |
| TILT ANGLE             | $5^{\circ} \sim 60^{\circ}$                                                                                                                        |  |  |
| OPTIONAL HOOD          | no                                                                                                                                                 |  |  |
| CONSTRUCTION<br>COLOUR | powder coating: white, beige, brown, graphite,<br>silver+graphite                                                                                  |  |  |
| FABRIC                 | over 100 patterns                                                                                                                                  |  |  |
| VALANCE                | standard height 21cm ( $\pm$ 0.5cm), shape like in the provided template, maximum height 40cm                                                      |  |  |
| MANUAL<br>OPERATION    | crank: 1.5m; 1.8m; 2.2m                                                                                                                            |  |  |
| AUTOMATIC<br>DRIVE     | motor, motor with manual override, remote control, wind-sun weather control                                                                        |  |  |

Australia is perfect for big terraces. Simple construction and high-quality workmanship make it suitable for commercial applications. The awning's folding arms are installed on aluminium brackets made through pressure casting. The precise manufacture of the articulated joints, as well as the plate link chain applied in them, provide durability and dependable operation of the awning. A central support for the roller tube in the case of particularly wide awnings compensates for tube deflection, thus providing good fabric tension. The construction is supported by a square steel beam that gives relative freedom of bracket location and simplifies the awning installation. The construction of the awning is powder lacquered in white, graphite, silver with graphite finish, beige, and brown. There is a possibility to use overlapping arms in this awning.