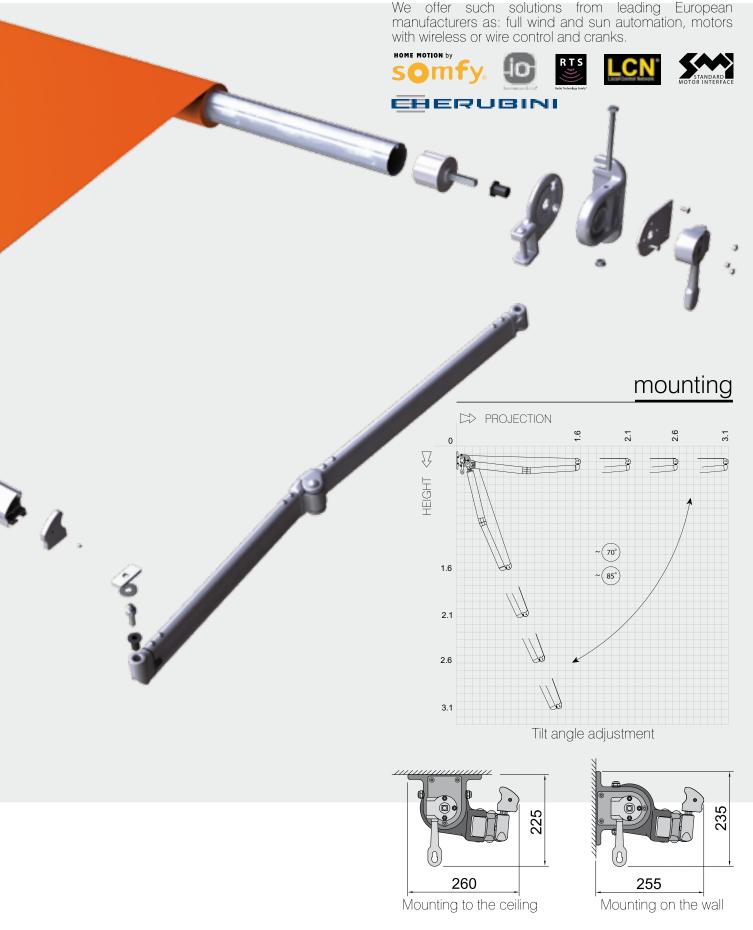

Light and solid brackets forged from aluminium ensure durability and relatively low weight of the construction. Universal bracket provides two options of assembly, either to the wall or ceiling.

#### automation

HERUBINI

We offer such solutions from leading European manufacturers as: full wind and sun automation, motors with wireless or wire control and cranks.

#### mounting

Malta is a light, free-hanging awning, perfect for shading smaller terraces or balconies. Its compact construction features a universal ceiling and wall bracket, which enables fast and simple assembly and also allows for setting a tilt angle up to 85 degrees. Flyer plate link chain used in the articulated joints makes them durable and reliable. The construction of the awning is powder lacquered in five standard colours.