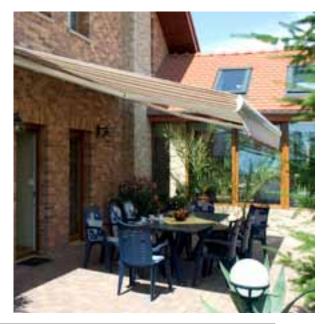

## terrace awning Malta

| CASSETTE               | no                                                                                            |
|------------------------|-----------------------------------------------------------------------------------------------|
| ROLLER TUBE            | 80mm diameter                                                                                 |
| MOUNTING               | wall, ceiling                                                                                 |
| PROJECTION             | 1.6m; 2.1m; 2.6m; 3.1m                                                                        |
| MAXIMUM<br>PROJECTION  | 3.1m                                                                                          |
| MAXIMUM<br>WIDTH       | 5.0m                                                                                          |
| MINIMUM<br>WIDTH       | projection + 0.3m                                                                             |
| ARMS                   | folding, aluminum, with springs and plate Flyer's chain                                       |
| OVERLAPPING<br>ARMS    | no                                                                                            |
| TILT ANGLE             | 5°~70° (mounting on the wall)<br>5°~85° (mounting to ceiling)                                 |
| OPTIONAL HOOD          | no                                                                                            |
| CONSTRUCTION<br>COLOUR | powder coating: white, beige, brown, graphite,<br>silver+graphite                             |
| FABRIC                 | over 100 patterns                                                                             |
| VALANCE                | standard height 21cm ( $\pm$ 0.5cm), shape like in the provided template, maximum height 40cm |
| MANUAL<br>OPERATION    | crank: 1.5m; 1.8m; 2.2m                                                                       |
| AUTOMATIC<br>DRIVE     | motor, motor with manual override, remote control, wind-sun weather control                   |

Malta is a light, free-hanging awning, perfect for shading smaller terraces or balconies. Its compact construction features a universal ceiling and wall bracket, which enables fast and simple assembly and also allows for setting a tilt angle up to 85 degrees. Flyer plate link chain used in the articulated joints makes them durable and reliable. The construction of the awning is powder lacquered in five standard colours.

Light and solid brackets forged from aluminium ensure durability and relatively low weight of the construction. Universal bracket provides two options of assembly, either to the wall or ceiling.