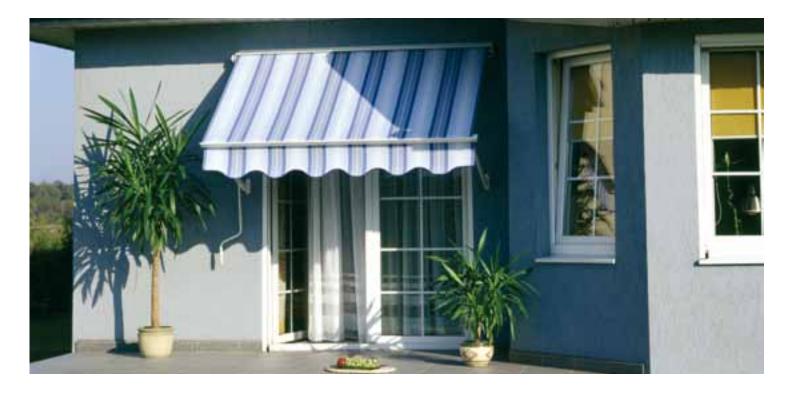

Malta is a light, free-hanging awning, perfect for shading smaller terraces or balconies. Its compact construction features a universal ceiling and wall bracket, which enables fast and simple assembly and also allows for setting a tilt angle up to 85 degrees. Flyer plate link chain used in the articulated joints makes them durable and reliable. The construction of the awning is powder lacquered in five standard colours.

Light and solid brackets forged from aluminium ensure durability and relatively low weight of the construction. Universal bracket provides two options of assembly, either to the wall or ceiling.