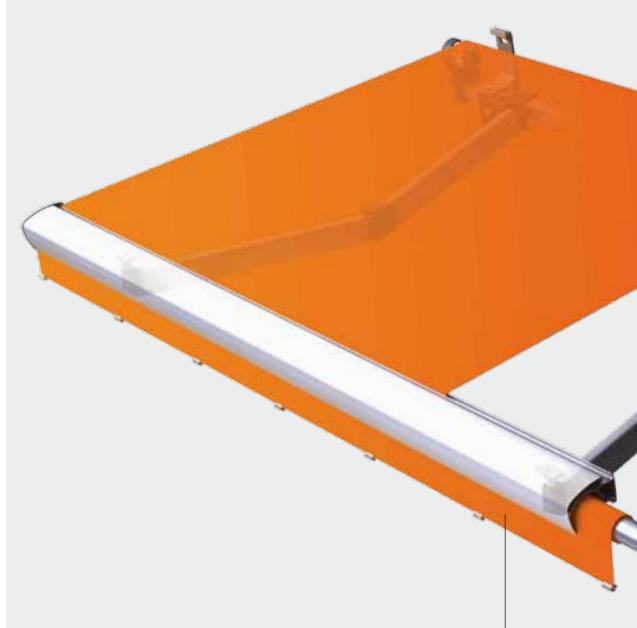

Palladio is an elegant cassette awning that looks excellent on terraces. The special arm bracket construction enables lifting the arms and closing the front bar tightly on the cassette, thus covering the rolled-up fabric. A plate link chain applied in the arms and precisely made articulated joints guarantee long-term dependable operation of the awning. Elastic supports for the roller tube ensure even tension of the fabric. Palladio combines the characteristics of a cassette awning and a square beam-based construction. Such solution allows us to fully take advantage of cassette awning functionality and simplifies its installation. The construction of the awning is powder lacquered in white, graphite, silver with graphite finishing, beige, and brown.

Using a cassette made of extruded aluminium, supported on a square construction beam, provides perfect protection for the fabric and makes installation easy. A special ratchet mechanism in arms' brackets ensures complete closing of the front bar to the cassette.