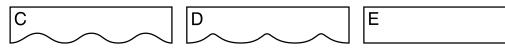

#### valance

There are three valance shapes available in our offer: C,D, & E (see pictures below). Standard valance height is 21cm. The valance is aesthetically finished with binding trim. For **PLAIN** fabrics, the only available valance type is E.