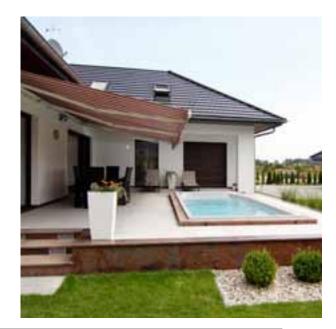

## terrace awning Malta

| CASSETTE               | no                                                                                            |
|------------------------|-----------------------------------------------------------------------------------------------|
| ROLLER TUBE            | 80mm diameter                                                                                 |
| MOUNTING               | wall, ceiling                                                                                 |
| PROJECTION             | 1.6m; 2.1m; 2.6m; 3.1m                                                                        |
| MAXIMUM<br>PROJECTION  | 3.1m                                                                                          |
| MAXIMUM<br>WIDTH       | 5.0m                                                                                          |
| MINIMUM<br>WIDTH       | projection + 0.3m                                                                             |
| ARMS                   | folding, aluminum, with springs and plate Flyer's chain                                       |
| OVERLAPPING<br>ARMS    | no                                                                                            |
| TILT ANGLE             | 5°~70° (mounting on the wall)<br>5°~85° (mounting to ceiling)                                 |
| OPTIONAL HOOD          | no                                                                                            |
| CONSTRUCTION<br>COLOUR | powder coating: white, beige, brown, graphite,<br>silver+graphite                             |
| FABRIC                 | over 100 patterns                                                                             |
| VALANCE                | standard height 21cm ( $\pm$ 0.5cm), shape like in the provided template, maximum height 40cm |
| MANUAL<br>OPERATION    | crank: 1.5m; 1.8m; 2.2m                                                                       |
| AUTOMATIC<br>DRIVE     | motor, motor with manual override, remote control, wind-sun weather control                   |

Malta is a light, free-hanging awning, perfect for shading smaller terraces or balconies. Its compact construction features a universal ceiling and wall bracket, which enables fast and simple assembly and also allows for setting a tilt angle up to 85 degrees. Flyer plate link chain used in the articulated joints makes them durable and reliable. The construction of the awning is powder lacquered in five standard colours.