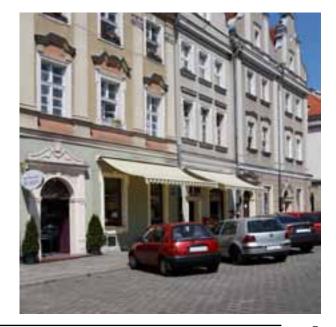

Malta is a light, free-hanging awning, perfect for shading smaller terraces or balconies. Its compact construction features a universal ceiling and wall bracket, which enables fast and simple assembly and also allows for setting a tilt angle up to 85 degrees. Flyer plate link chain used in the articulated joints makes them durable and reliable. The construction of the awning is powder lacquered in five standard colours.

Light and solid brackets forged from aluminium ensure durability and relatively low weight of the construction. Universal bracket provides two options of assembly, either to the wall or ceiling.