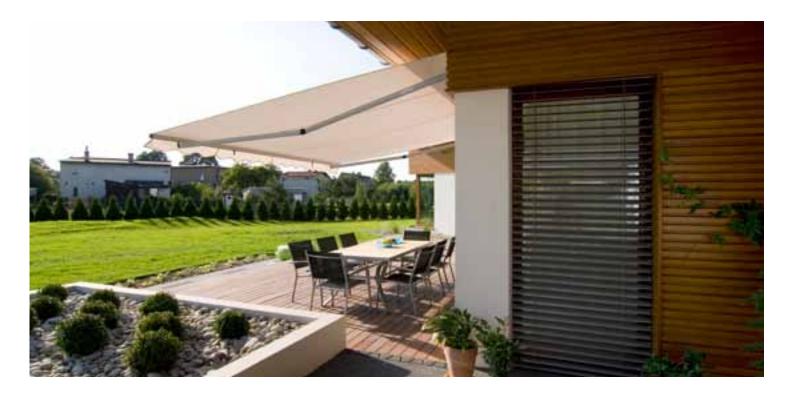

Malta is a light, free-hanging awning, perfect for shading smaller terraces or balconies. Its compact construction features a universal ceiling and wall bracket, which enables fast and simple assembly and also allows for setting a tilt angle up to 85 degrees. Flyer plate link chain used in the articulated joints makes them durable and reliable. The construction of the awning is powder lacquered in five standard colours.

Light and solid brackets forged from aluminium ensure durability and relatively low weight of the construction. Universal bracket provides two options of assembly, either to the wall or ceiling.