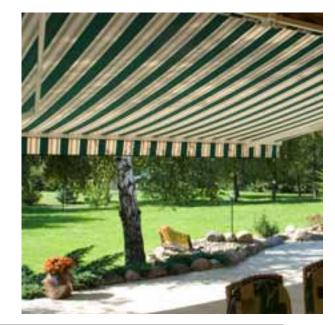

Malta is a light, free-hanging awning, perfect for shading smaller terraces or balconies. Its compact construction features a universal ceiling and wall bracket, which enables fast and simple assembly and also allows for setting a tilt angle up to 85 degrees. Flyer plate link chain used in the articulated joints makes them durable and reliable. The construction of the awning is powder lacquered in five standard colours.