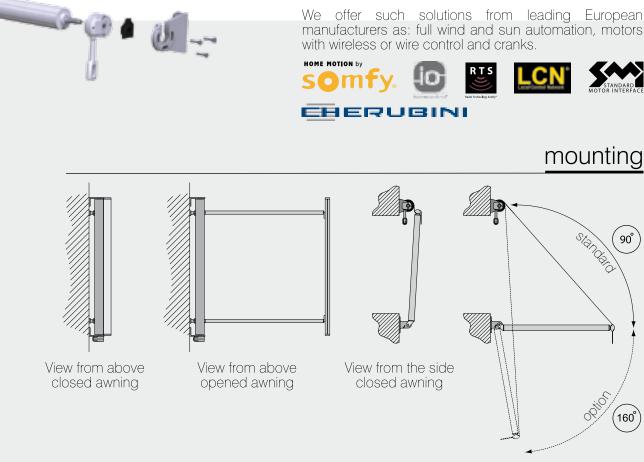

#### automation

HERUBINI

We offer such solutions from leading European manufacturers as: full wind and sun automation, motors with wireless or wire control and cranks.

#### mounting