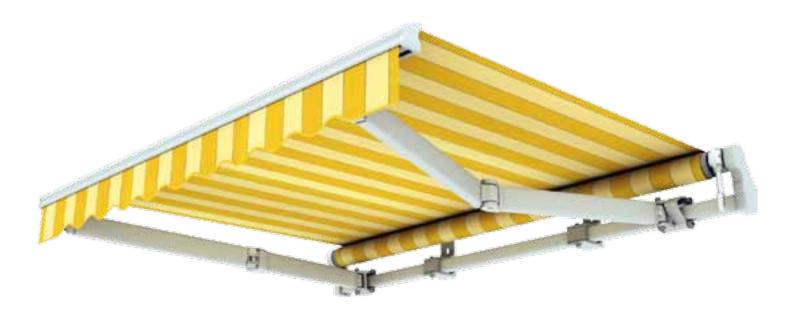

Malta is a light, free-hanging awning, perfect for shading smaller terraces or balconies. Its compact construction features a universal ceiling and wall bracket, which enables fast and simple assembly and also allows for setting a tilt angle up to 85 degrees. Flyer plate link chain used in the articulated joints makes them durable and reliable. The construction of the awning is powder lacquered in five standard colours.

Light and solid brackets forged from aluminium ensure durability and relatively low weight of the construction. Universal bracket provides two options of assembly, either to the wall or ceiling.