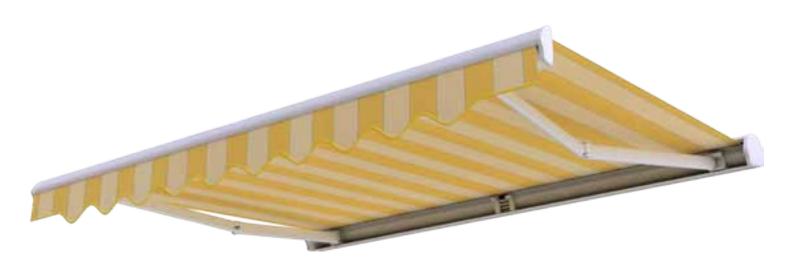

ge, brown, graphite,<br>silver+graphite                                                                      |  |  |
| FABRIC                 | over 100 patterns                                                                                                                      |  |  |
| VALANCE                | standard height 21cm (±0.5cm), shape like in the provided template, maximum height 40cm                                                |  |  |
| MANUAL<br>OPERATION    | crank: 1.5m; 1.8m; 2.2m                                                                                                                |  |  |
| AUTOMATIC<br>DRIVE     | motor, motor with manual override, remote control,<br>wind-sun weather control, motor with electronic<br>limit switches is recommended |  |  |





Dakar is the perfect solution for shading large terraces. A full streamlined cassette gives the awning a modern and elegant look and also protects the fabric and arms from weather conditions. To increase the protection of the fabric safety gaskets are applied inside the cassette. Folding arms made of aluminium alloy are mounted with aluminium brackets made through pressure casting. Precise joints with a plate link chain of stainless steel guarantee their durability and reliable operation. Awnings with a larger width are equipped with a support for the roller tube, thanks to which the fabric is stretched more uniformly. The construction of the awning is powder lacquered in white, graphite, silver with graphite finishing, beige, and brown.



## terrace awning Dakar

#### valance

There ar