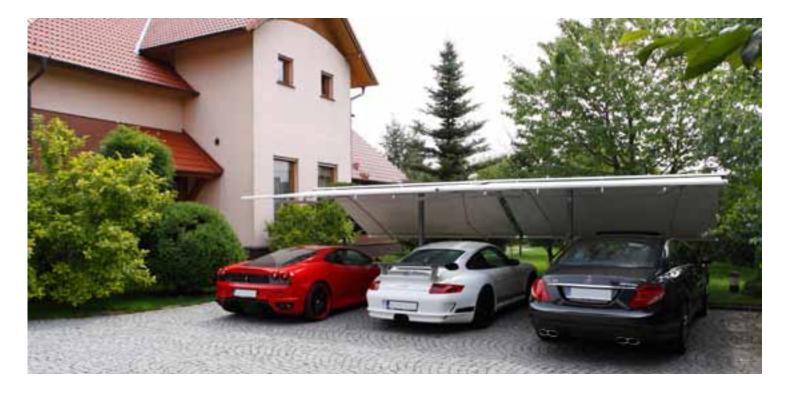

Australia is perfect for big terraces. Simple construction and high-quality workmanship make it suitable for commercial applications. The awning's folding arms are installed on aluminium brackets made through pressure casting. The precise manufacture of the articulated joints, as well as the plate link chain applied in them, provide durability and dependable operation of the awning. A central support for the roller tube in the case of particularly wide awnings compensates for tube deflection, thus providing good fabric tension. The construction is supported by a square steel beam that gives relative freedom of bracket location and simplifies the awning installation. The construction of the awning is powder lacquered in white, graphite, silver with graphite finish, beige, and brown. There is a possibility to use overlapping arms in this awning.