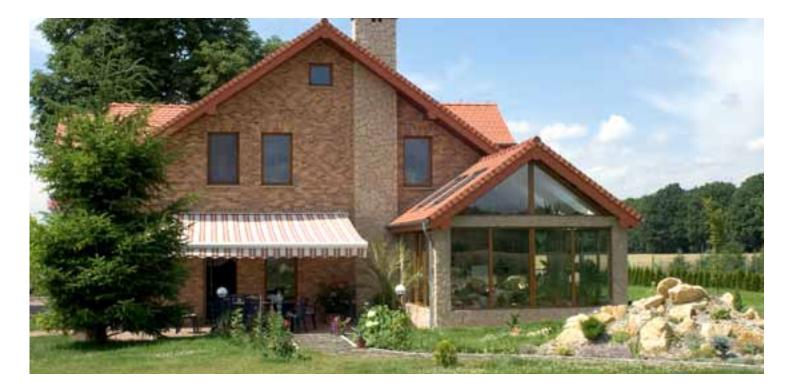

## terrace awning Malta

| CASSETTE               | no                                                                                            |
|------------------------|-----------------------------------------------------------------------------------------------|
| ROLLER TUBE            | 80mm diameter                                                                                 |
| MOUNTING               | wall, ceiling                                                                                 |
| PROJECTION             | 1.6m; 2.1m; 2.6m; 3.1m                                                                        |
| MAXIMUM<br>PROJECTION  | 3.1m                                                                                          |
| MAXIMUM<br>WIDTH       | 5.0m                                                                                          |
| MINIMUM<br>WIDTH       | projection + 0.3m                                                                             |
| ARMS                   | folding, aluminum, with springs and plate Flyer's chain                                       |
| OVERLAPPING<br>ARMS    | no                                                                                            |
| TILT ANGLE             | 5°~70° (mounting on the wall)<br>5°~85° (mounting to ceiling)                                 |
| OPTIONAL HOOD          | no                                                                                            |
| CONSTRUCTION<br>COLOUR | powder coating: white, beige, brown, graphite,<br>silver+graphite                             |
| FABRIC                 | over 100 patterns                                                                             |
| VALANCE                | standard height 21cm ( $\pm$ 0.5cm), shape like in the provided template, maximum height 40cm |
| MANUAL<br>OPERATION    | crank: 1.5m; 1.8m; 2.2m                                                                       |
| AUTOMATIC<br>DRIVE     | motor, motor with manual override, remote control, wind-sun weather control                   |

Malta is a light, free-hanging awning, perfect for shading smaller terraces or balconies. Its compact construction features a universal ceiling and wall bracket, which enables fast and simple assembly and also allows for setting a tilt angle up to 85 degrees. Flyer plate link chain used in the articulated joints makes them durable and reliable. The construction of the awning is powder lacquered in five standard colours.

Light and solid brackets forged from aluminium ensure durability and relatively low weight of the construction. Universal bracket provides two options of assembly, either to the wall or ceiling.