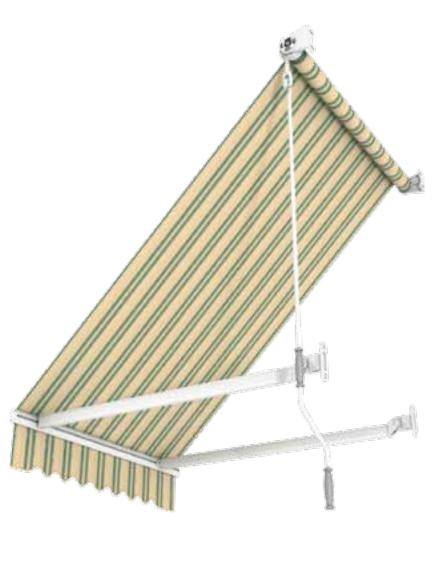

Silver Plus has a light construction, which makes it a very economic solution for shading terraces and balconies of medium size. Folding arms of special aluminium alloy are installed on brackets made by machines using numerical control. A plate link chain applied to the articulated joints makes them strong and durable. A solid steel square bar supports the construction. This solution gives relative freedom of bracket location and simplifies the awning installation. An optional aluminium hood protects the rolled-up fabric and enhances the aesthetic look of the whole awning. Construction elements are powder lacquered in white colour. There is the possibility to use overlapping arms in this awning.

Square construction beam provides relative freedom of bracket placement. Using aluminium hood ensures protection for the fabric from adverse weather conditions.