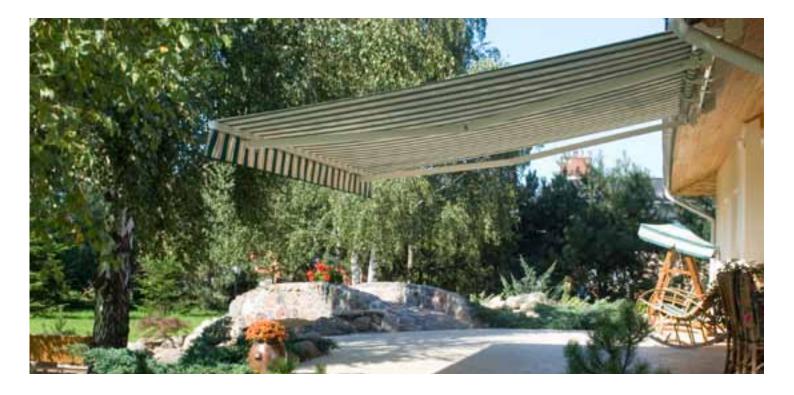

Malta is a light, free-hanging awning, perfect for shading smaller terraces or balconies. Its compact construction features a universal ceiling and wall bracket, which enables fast and simple assembly and also allows for setting a tilt angle up to 85 degrees. Flyer plate link chain used in the articulated joints makes them durable and reliable. The construction of the awning is powder lacquered in five standard colours.

Light and solid brackets forged from aluminium ensure durability and relatively low weight of the construction. Universal bracket provides two options of assembly, either to the wall or ceiling.