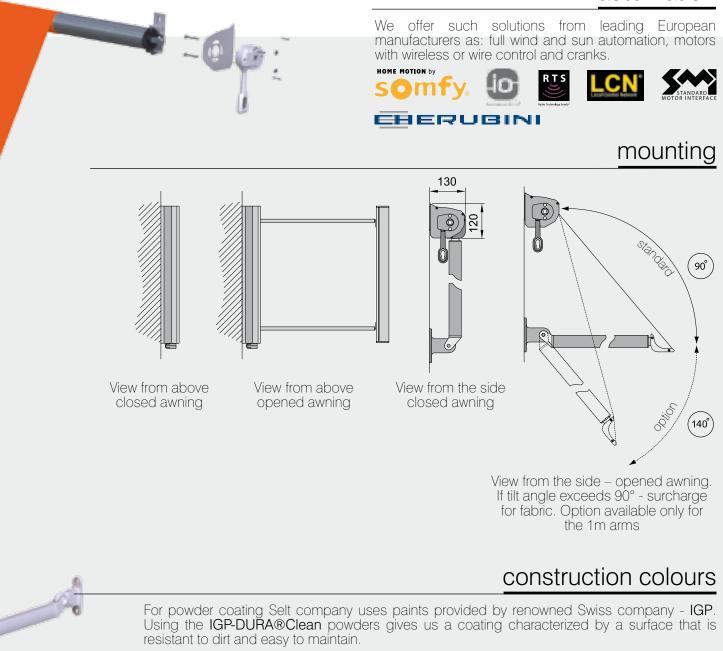

#### automation

HERUBINI

We offer such solutions from leading European manufacturers as: full wind and sun automation, motors with wireless or wire control and cranks.

#### mounting

#### automation

View from the side – opened awning If tilt angle exceeds 90° - surcharge for fabric