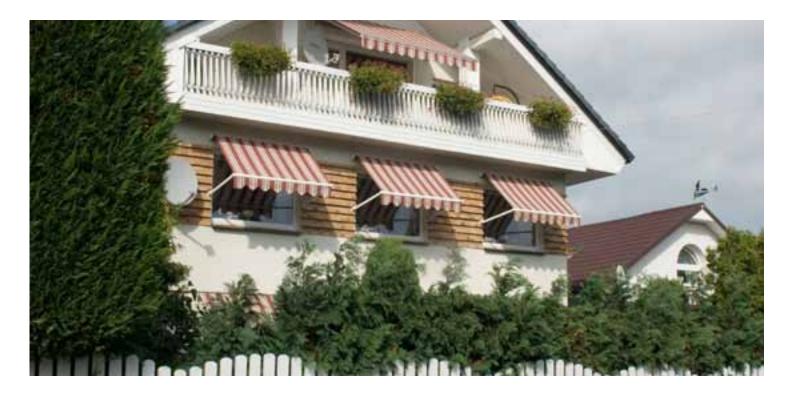

Malta is a light, free-hanging awning, perfect for shading smaller terraces or balconies. Its compact construction features a universal ceiling and wall bracket, which enables fast and simple assembly and also allows for setting a tilt angle up to 85 degrees. Flyer plate link chain used in the articulated joints makes them durable and reliable. The construction of the awning is powder lacquered in five standard colours.

Light and solid brackets forged from aluminium ensure durability and relatively low weight of the construction. Universal bracket provides two options of assembly, either to the wall or ceiling.