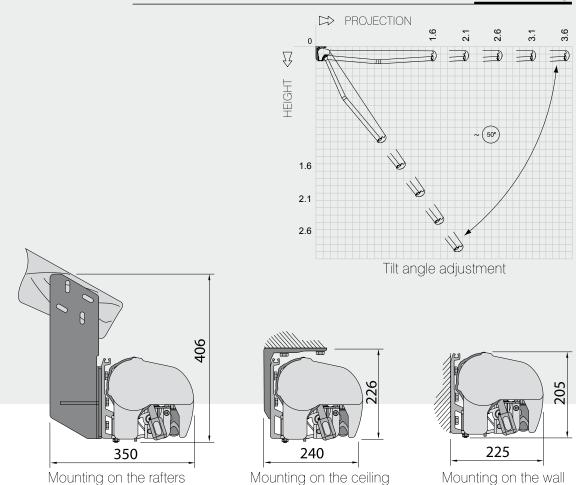

the fabric with abrasive chemicals may destroy the protective surface of the fabric.



Colours of the powder lacquered and PVC elements were chosen to achieve the best compatibility with the RAL colour palette. For technical reasons, differences in colour shade are permissible, therefore they cannot constitute grounds for complaints.

Using a cassette made of extruded aluminium, supported on a square construction beam, provides perfect protection for the fabric and makes installation easy. A special ratchet mechanism in arms' brackets ensures complete closing of the front bar to the cassette.

HOME MOTION by

#### automation

JBII

We offer such solutions from leading European manufacturers as: full wind and sun automation, motors with wireless or wire control and cranks.

#### mounting





## terrace awning Dakar

| CASSETTE               | yes                                                                                                                                    |  |  |
|------------------------|----------------------------------------------------------------------------------------------------------------------------------------|--|--|
| ROLLER TUBE            | 80mm diameter                                                                                                                          |  |  |
| MOUNTING               | wall, ceiling, roof                                                                                                                    |  |  |
| PROJECTION             | 1.6m; 2.1m; 2.6m; 3.1m; 3.6m