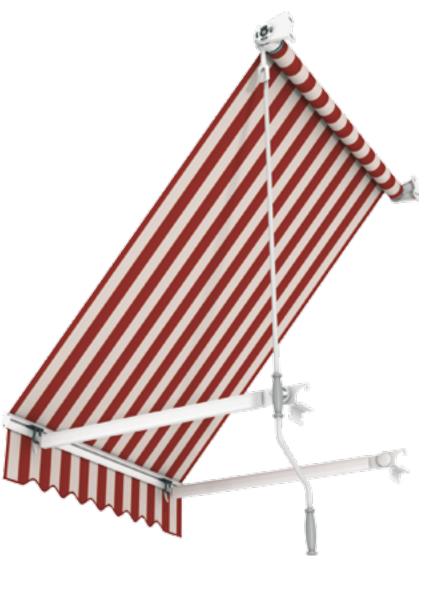

## terrace awning Malta

| CASSETTE               | no                                                                                            |
|------------------------|-----------------------------------------------------------------------------------------------|
| ROLLER TUBE            | 80mm diameter                                                                                 |
| MOUNTING               | wall, ceiling                                                                                 |
| PROJECTION             | 1.6m; 2.1m; 2.6m; 3.1m                                                                        |
| MAXIMUM<br>PROJECTION  | 3.1m                                                                                          |
| MAXIMUM<br>WIDTH       | 5.0m                                                                                          |
| MINIMUM<br>WIDTH       | projection + 0.3m                                                                             |
| ARMS                   | folding, aluminum, with springs and plate Flyer's chain                                       |
| OVERLAPPING<br>ARMS    | no                                                                                            |
| TILT ANGLE             | 5°~70° (mounting on the wall)<br>5°~85° (mounting to ceiling)                                 |
| OPTIONAL HOOD          | no                                                                                            |
| CONSTRUCTION<br>COLOUR | powder coating: white, beige, brown, graphite,<br>silver+graphite                             |
| FABRIC                 | over 100 patterns                                                                             |
| VALANCE                | standard height 21cm ( $\pm$ 0.5cm), shape like in the provided template, maximum height 40cm |
| MANUAL<br>OPERATION    | crank: 1.5m; 1.8m; 2.2m                                                                       |
| AUTOMATIC<br>DRIVE     | motor, motor with manual override, remote control, wind-sun weather control                   |

Malta is a light, free-hanging awning, perfect for shading smaller terraces or balconies. Its compact construction features a universal ceiling and wall bracket, which enables fast and simple assembly and also allows for setting a tilt angle up to 85 degrees. Flyer plate link chain used in the articulated joints makes them durable and reliable. The construction of the awning is powder lacquered in five standard colours.

Light and solid brackets forged from aluminium ensure durability and relatively low weight of the construction. Universal bracket provides two options of assembly, either to the wall or ceiling.