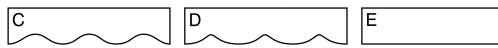

#### valance

There are three valance shapes available in our offer: C,D, & E (see pictures below). Standard valance height is 21cm. The valance is aesthetically finished with binding trim. For **PLAIN** fabrics, the only available valance type is E.