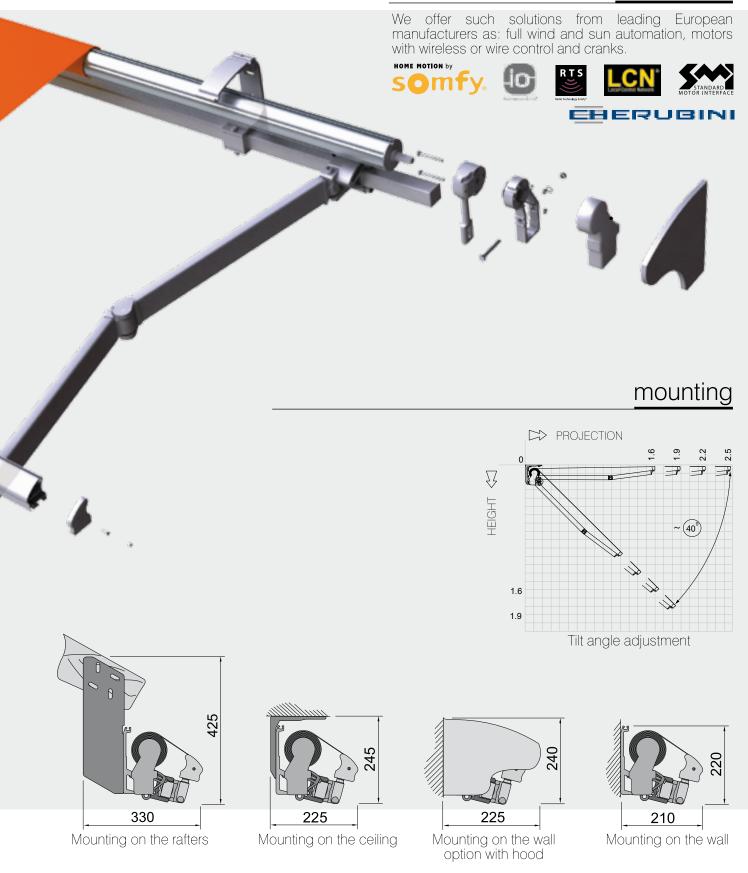

#### automation

HERUBINI

We offer such solutions from leading European manufacturers as: full wind and sun automation, motors with wireless or wire control and cranks.

#### mounting

Australia is perfect for big terraces. Simple construction and high-quality workmanship make it suitable for commercial applications. The awning's folding arms are installed on aluminium brackets made through pressure casting. The precise manufacture of the articulated joints, as well as the plate link chain applied in them, provide durability and dependable operation of the awning. A central support for the roller tube in the case of particularly wide awnings compensates for tube deflection, thus providing good fabric tension. The construction is supported by a square steel beam that gives relative freedom of bracket location and simplifies the awning installation. The construction of the awning is powder lacquered in white, graphite, silver with graphite finish, beige, and brown. There is a possibility to use overlapping arms in this awning.

Square construction beam provides relative freedom of bracket placement. Brackets made from pressure cast and extruded aluminium provide high durability with relatively low weight.