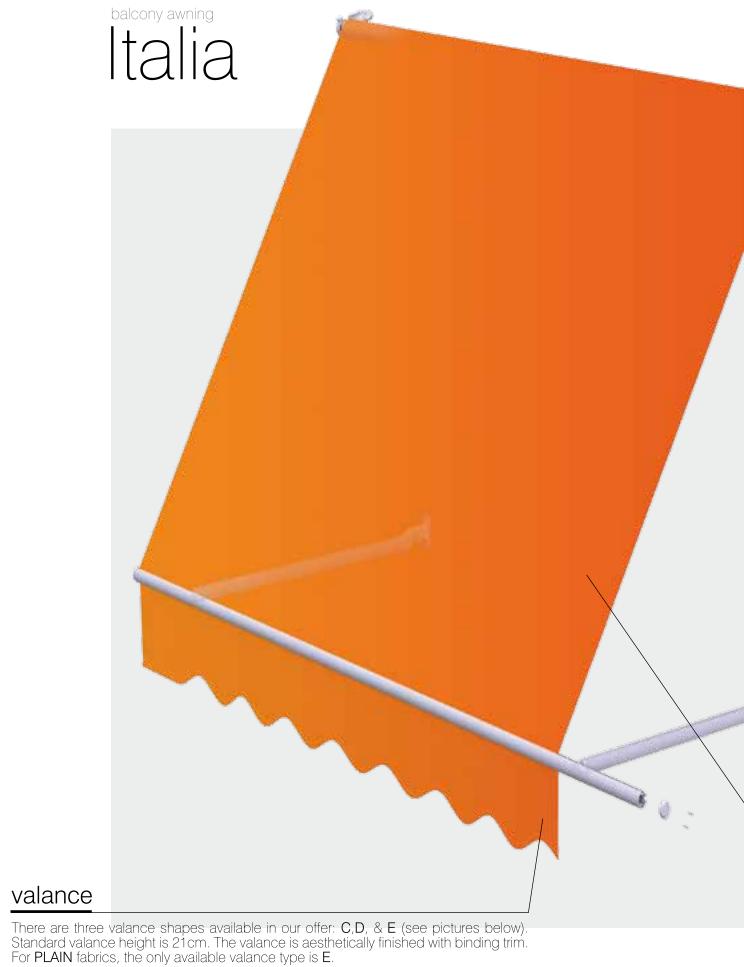

## balcony awning Italia

| CASSETTE               | no                                                                                            |
|------------------------|-----------------------------------------------------------------------------------------------|
| ROLLER TUBE            | 70mm diameter                                                                                 |
| MOUNTING               | wall, ceiling                                                                                 |
| PROJECTION             | 1.0m; 1.4m; 1.8m                                                                              |
| MAXIMUM<br>PROJECTION  | 1.8m                                                                                          |
| MAXIMUM<br>WIDTH       | 5.0m                                                                                          |
| ARMS                   | drop arms, aluminum, with spring                                                              |
| OPTIONAL HOOD          | no                                                                                            |
| CONSTRUCTION<br>COLOUR | powder coating: white                                                                         |
| FABRIC                 | over 100 patterns                                                                             |
| VALANCE                | standard height 21cm ( $\pm$ 0.5cm), shape like in the provided template, maximum height 40cm |
| MANUAL<br>OPERATION    | crank: 1.5m; 1.8m; 2.2m                                                                       |
| AUTOMATIC<br>DRIVE     | motor, motor with manual override, remote control, wind-sun weather control                   |

Italia is a window and balcony awning for shading and protection of window niches, shop windows, balconies, terraces and verandas. Aluminium drop arms are equipped with a spring which tensions the fabric and prevents the arms from folding under wind pressure. The awning's weight is distributed between the arms and roller tube brackets. Thus ITALIA can be installed even in places where the strength of mounting surface excludes use of a terrace awning with folding arms. The light construction makes awning installation very easy. Construction elements are powder lacquered in white colour.

#### valance

There are three valance shapes available in our offer: C,D, & E (see pictures below). Standard valance height is 21cm. The valance is aesthetically finished with binding trim. For **PLAIN** fabrics, the only available valance type is E.