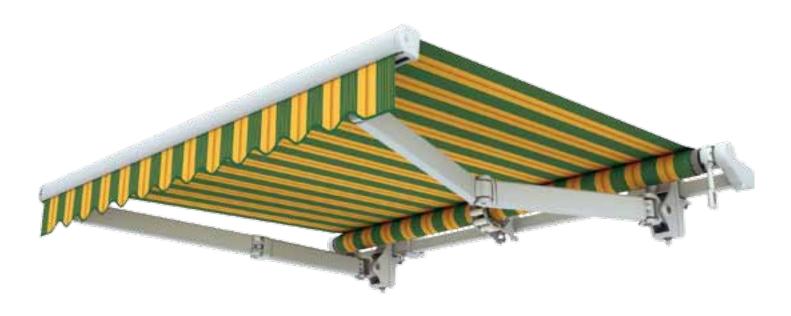

## terrace awning Malta

| CASSETTE               | no                                                                                            |
|------------------------|-----------------------------------------------------------------------------------------------|
| ROLLER TUBE            | 80mm diameter                                                                                 |
| MOUNTING               | wall, ceiling                                                                                 |
| PROJECTION             | 1.6m; 2.1m; 2.6m; 3.1m                                                                        |
| MAXIMUM<br>PROJECTION  | 3.1m                                                                                          |
| MAXIMUM<br>WIDTH       | 5.0m                                                                                          |
| MINIMUM<br>WIDTH       | projection + 0.3m                                                                             |
| ARMS                   | folding, aluminum, with springs and plate Flyer's chain                                       |
| OVERLAPPING<br>ARMS    | no                                                                                            |
| TILT ANGLE             | 5°~70° (mounting on the wall)<br>5°~85° (mounting to ceiling)                                 |
| OPTIONAL HOOD          | no                                                                                            |
| CONSTRUCTION<br>COLOUR | powder coating: white, beige, brown, graphite,<br>silver+graphite                             |
| FABRIC                 | over 100 patterns                                                                             |
| VALANCE                | standard height 21cm ( $\pm$ 0.5cm), shape like in the provided template, maximum height 40cm |
| MANUAL<br>OPERATION    | crank: 1.5m; 1.8m; 2.2m                                                                       |
| AUTOMATIC<br>DRIVE     | motor, motor with manual override, remote control, wind-sun weather control                   |

Malta is a light, free-hanging awning, perfect for shading smaller terraces or balconies. Its compact construction features a universal ceiling and wall bracket, which enables fast and simple assembly and also allows for setting a tilt angle up to 85 degrees. Flyer plate link chain used in the articulated joints makes them durable and reliable. The construction of the awning is powder lacquered in five standard colours.

Light and solid brackets forged from aluminium ensure durability and relatively low weight of the construction. Universal bracket provides two options of assembly, either to the wall or ceiling.