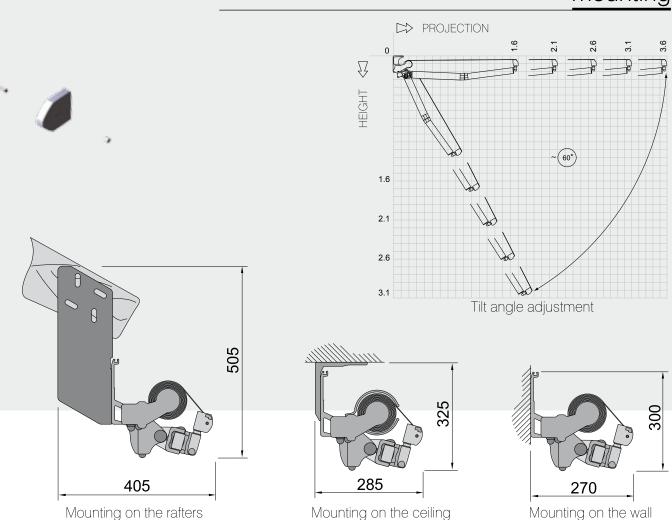

## terrace awning Australia

| CASSETTE               | no                                                                                                                                                 |  |  |
|------------------------|----------------------------------------------------------------------------------------------------------------------------------------------------|--|--|
| ROLLER TUBE            | 70mm and 80mm diameter                                                                                                                             |  |  |
| MOUNTING               | wall, ceiling, roof                                                                                                                                |  |  |
| PROJECTION             | 1.6m; 2.1m; 2.6m; 3.1m; 3.6m                                                                                                                       |  |  |
| MAXIMUM<br>PROJECTION  | 3.6m                                                                                                                                               |  |  |
| MAXIMUM<br>WIDTH       | 7.0m                                                                                                                                               |  |  |
| MINIMUM<br>WIDTH       | projection + 0.35m                                                                                                                                 |  |  |
| ARMS                   | folding, aluminum, with springs and plate Flyer's chain,<br>folded arm levelling, in case of overlapping arms<br>minimum width = projection - 0.4m |  |  |
| OVERLAPPING<br>ARMS    | yes                                                                                                                                                |  |  |
| TILT ANGLE             | $5^{\circ} \sim 60^{\circ}$                                                                                                                        |  |  |
| OPTIONAL HOOD          | no                                                                                                                                                 |  |  |
| CONSTRUCTION<br>COLOUR | powder coating: white, beige, brown, graphite,<br>silver+graphite                                                                                  |  |  |
| FABRIC                 | over 100 patterns                                                                                                                                  |  |  |
| VALANCE                | standard height 21cm ( $\pm$ 0.5cm), shape like in the provided template, maximum height 40cm                                                      |  |  |
| MANUAL<br>OPERATION    | crank: 1.5m; 1.8m; 2.2m                                                                                                                            |  |  |
| AUTOMATIC<br>DRIVE     | motor, motor with manual override, remote control, wind-sun weather control                                                                        |  |  |

Australia is perfect for big terraces. Simple construction and high-quality workmanship make it suitable for commercial applications. The awning's folding arms are installed on aluminium brackets made through pressure casting. The precise manufacture of the articulated joints, as well as the plate link chain applied in them, provide durability and dependable operation of the awning. A central support for the roller tube in the case of particularly wide awnings compensates for tube deflection, thus providing good fabric tension. The construction is supported by a square steel beam that gives relative freedom of bracket location and simplifies the awning installation. The construction of the awning is powder lacquered in white, graphite, silver with graphite finish, beige, and brown. There is a possibility to use overlapping arms in this awning.

Square construction beam provides relative freedom of bracket placement. Brackets made from pressure cast and extruded aluminium provide high durability with relatively low weight.

#### mounting