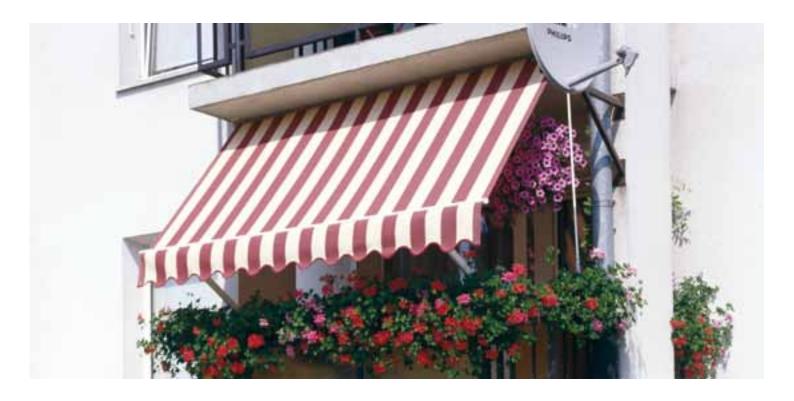

## terrace awning Malta

| CASSETTE               | no                                                                                            |
|------------------------|-----------------------------------------------------------------------------------------------|
| ROLLER TUBE            | 80mm diameter                                                                                 |
| MOUNTING               | wall, ceiling                                                                                 |
| PROJECTION             | 1.6m; 2.1m; 2.6m; 3.1m                                                                        |
| MAXIMUM<br>PROJECTION  | 3.1m                                                                                          |
| MAXIMUM<br>WIDTH       | 5.0m                                                                                          |
| MINIMUM<br>WIDTH       | projection + 0.3m                                                                             |
| ARMS                   | folding, aluminum, with springs and plate Flyer's chain                                       |
| OVERLAPPING<br>ARMS    | no                                                                                            |
| TILT ANGLE             | 5°~70° (mounting on the wall)<br>5°~85° (mounting to ceiling)                                 |
| OPTIONAL HOOD          | no                                                                                            |
| CONSTRUCTION<br>COLOUR | powder coating: white, beige, brown, graphite,<br>silver+graphite                             |
| FABRIC                 | over 100 patterns                                                                             |
| VALANCE                | standard height 21cm ( $\pm$ 0.5cm), shape like in the provided template, maximum height 40cm |
| MANUAL<br>OPERATION    | crank: 1.5m; 1.8m; 2.2m                                                                       |
| AUTOMATIC<br>DRIVE     | motor, motor with manual override, remote control, wind-sun weather control                   |

Malta is a light, free-hanging awning, perfect for shading smaller terraces or balconies. Its compact construction features a universal ceiling and wall bracket, which enables fast and simple assembly and also allows for setting a tilt angle up to 85 degrees. Flyer plate link chain used in the articulated joints makes them durable and reliable. The construction of the awning is powder lacquered in five standard colours.

Light and solid brackets forged from aluminium ensure durability and relatively low weight of the construction. Universal bracket provides two options of assembly, either to the wall or ceiling.