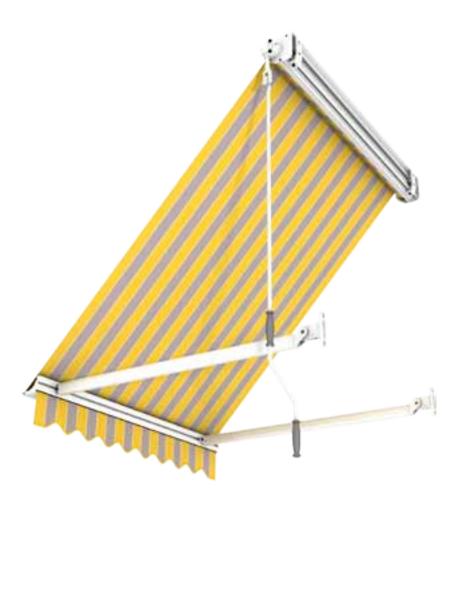

Australia is perfect for big terraces. Simple construction and high-quality workmanship make it suitable for commercial applications. The awning's folding arms are installed on aluminium brackets made through pressure casting. The precise manufacture of the articulated joints, as well as the plate link chain applied in them, provide durability and dependable operation of the awning. A central support for the roller tube in the case of particularly wide awnings compensates for tube deflection, thus providing good fabric tension. The construction is supported by a square steel beam that gives relative freedom of bracket location and simplifies the awning installation. The construction of the awning is powder lacquered in white, graphite, silver with graphite finish, beige, and brown. There is a possibility to use overlapping arms in this awning.

Square construction beam provides relative freedom of bracket placement. Brackets made from pressure cast and extruded aluminium provide high durability with relatively low weight.