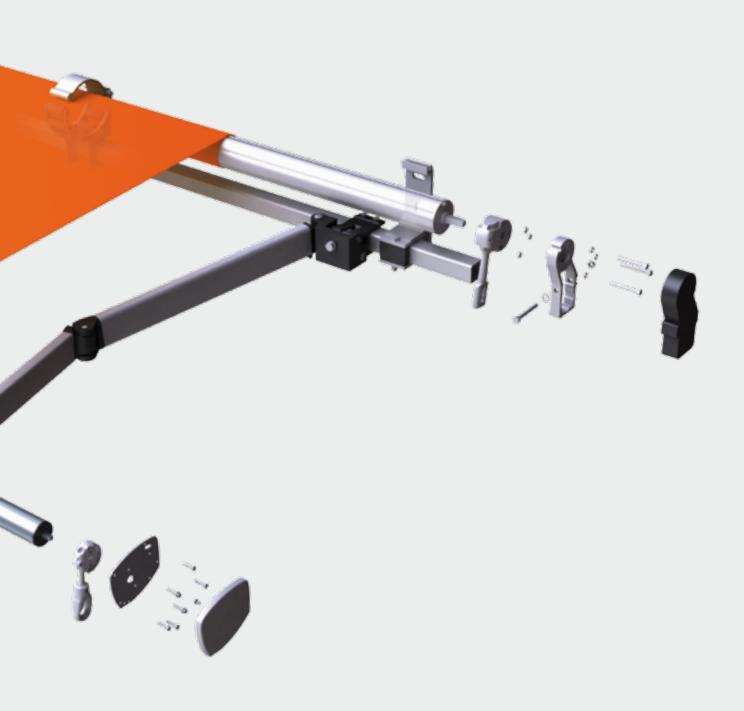

Palladio is an elegant cassette awning that looks excellent on terraces. The special arm bracket construction enables lifting the arms and closing the front bar tightly on the cassette, thus covering the rolled-up fabric. A plate link chain applied in the arms and precisely made articulated joints guarantee long-term dependable operation of the awning. Elastic supports for the roller tube ensure even tension of the fabric. Palladio combines the characteristics of a cassette awning and a square beam-based construction. Such solution allows us to fully take advantage of cassette awning functionality and simplifies its installation. The construction of the awning is powder lacquered in white, graphite, silver with graphite finishing, beige, and brown.

Using a cassette made of extruded aluminium, supported on a square construction beam, provides perfect protection for the fabric and makes installation easy. A special ratchet mechanism in arms' brackets ensures complete closing of the front bar to the cassette.

Light and solid brackets forged from aluminium ensure durability and relatively low weight of the construction. Universal bracket provides two options of assembly, either to the wall or ceiling.

Square construction beam provides relative freedom of bracket placement. Using aluminium hood ensures protection for the fabric from adverse weather conditions.