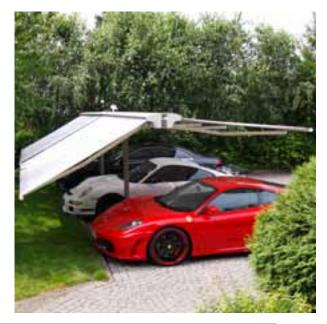

## terrace awning Malta

| CASSETTE               | no                                                                                            |
|------------------------|-----------------------------------------------------------------------------------------------|
| ROLLER TUBE            | 80mm diameter                                                                                 |
| MOUNTING               | wall, ceiling                                                                                 |
| PROJECTION             | 1.6m; 2.1m; 2.6m; 3.1m                                                                        |
| MAXIMUM<br>PROJECTION  | 3.1m                                                                                          |
| MAXIMUM<br>WIDTH       | 5.0m                                                                                          |
| MINIMUM<br>WIDTH       | projection + 0.3m                                                                             |
| ARMS                   | folding, aluminum, with springs and plate Flyer's chain                                       |
| OVERLAPPING<br>ARMS    | no                                                                                            |
| TILT ANGLE             | 5°~70° (mounting on the wall)<br>5°~85° (mounting to ceiling)                                 |
| OPTIONAL HOOD          | no                                                                                            |
| CONSTRUCTION<br>COLOUR | powder coating: white, beige, brown, graphite,<br>silver+graphite                             |
| FABRIC                 | over 100 patterns                                                                             |
| VALANCE                | standard height 21cm ( $\pm$ 0.5cm), shape like in the provided template, maximum height 40cm |
| MANUAL<br>OPERATION    | crank: 1.5m; 1.8m; 2.2m                                                                       |
| AUTOMATIC<br>DRIVE     | motor, motor with manual override, remote control, wind-sun weather control                   |

Malta is a light, free-hanging awning, perfect for shading smaller terraces or balconies. Its compact construction features a universal ceiling and wall bracket, which enables fast and simple assembly and also allows for setting a tilt angle up to 85 degrees. Flyer plate link chain used in the articulated joints makes them durable and reliable. The construction of the awning is powder lacquered in five standard colours.

Light and solid brackets forged from aluminium ensure durability and relatively low weight of the construction. Universal bracket provides two options of assembly, either to the wall or ceiling.