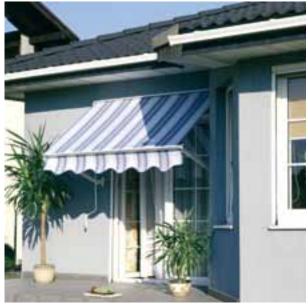

## balcony awning Italia

| CASSETTE               | no                                                                                            |
|------------------------|-----------------------------------------------------------------------------------------------|
| ROLLER TUBE            | 70mm diameter                                                                                 |
| MOUNTING               | wall, ceiling                                                                                 |
| PROJECTION             | 1.0m; 1.4m; 1.8m                                                                              |
| MAXIMUM<br>PROJECTION  | 1.8m                                                                                          |
| MAXIMUM<br>WIDTH       | 5.0m                                                                                          |
| ARMS                   | drop arms, aluminum, with spring                                                              |
| OPTIONAL HOOD          | no                                                                                            |
| CONSTRUCTION<br>COLOUR | powder coating: white                                                                         |
| FABRIC                 | over 100 patterns                                                                             |
| VALANCE                | standard height 21cm ( $\pm$ 0.5cm), shape like in the provided template, maximum height 40cm |
| MANUAL<br>OPERATION    | crank: 1.5m; 1.8m; 2.2m                                                                       |
| AUTOMATIC<br>DRIVE     | motor, motor with manual override, remote control, wind-sun weather control                   |

Italia is a window and balcony awning for shading and protection of window niches, shop windows, balconies, terraces and verandas. Aluminium drop arms are equipped with a spring which tensions the fabric and prevents the arms from folding under wind pressure. The awning's weight is distributed between the arms and roller tube brackets. Thus ITALIA can be installed even in places where the strength of mounting surface excludes use of a terrace awning with folding arms. The light construction makes awning installation very easy. Construction elements are powder lacquered in white colour.