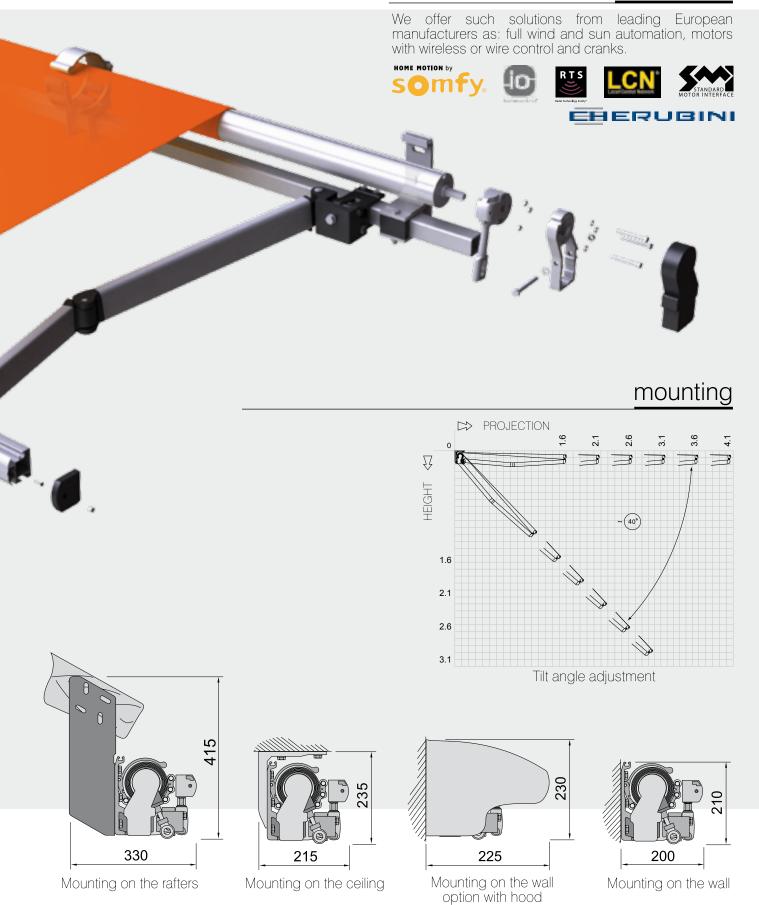

#### automation

HERUBINI

We offer such solutions from leading European manufacturers as: full wind and sun automation, motors with wireless or wire control and cranks.

#### mounting

Light and solid brackets forged from aluminium ensure durability and relatively low weight of the construction. Universal bracket provides two options of assembly, either to the wall or ceiling.