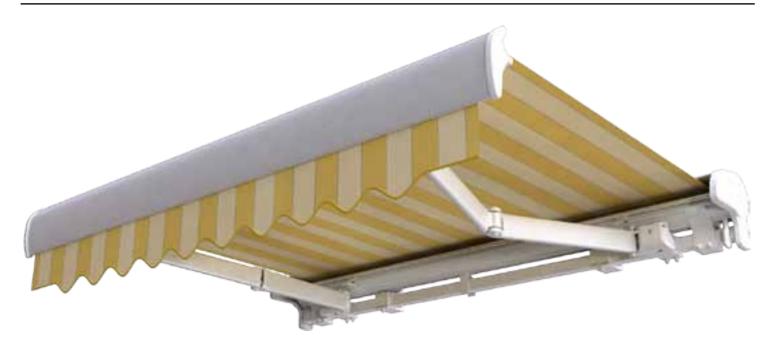

## terrace awning Malta

| CASSETTE               | no                                                                                            |
|------------------------|-----------------------------------------------------------------------------------------------|
| ROLLER TUBE            | 80mm diameter                                                                                 |
| MOUNTING               | wall, ceiling                                                                                 |
| PROJECTION             | 1.6m; 2.1m; 2.6m; 3.1m                                                                        |
| MAXIMUM<br>PROJECTION  | 3.1m                                                                                          |
| MAXIMUM<br>WIDTH       | 5.0m                                                                                          |
| MINIMUM<br>WIDTH       | projection + 0.3m                                                                             |
| ARMS                   | folding, aluminum, with springs and plate Flyer's chain                                       |
| OVERLAPPING<br>ARMS    | no                                                                                            |
| TILT ANGLE             | 5°~70° (mounting on the wall)<br>5°~85° (mounting to ceiling)                                 |
| OPTIONAL HOOD          | no                                                                                            |
| CONSTRUCTION<br>COLOUR | powder coating: white, beige, brown, graphite,<br>silver+graphite                             |
| FABRIC                 | over 100 patterns                                                                             |
| VALANCE                | standard height 21cm ( $\pm$ 0.5cm), shape like in the provided template, maximum height 40cm |
| MANUAL<br>OPERATION    | crank: 1.5m; 1.8m; 2.2m                                                                       |
| AUTOMATIC<br>DRIVE     | motor, motor with manual override, remote control, wind-sun weather control                   |

Malta is a light, free-hanging awning, perfect for shading smaller terraces or balconies. Its compact construction features a universal ceiling and wall bracket, which enables fast and simple assembly and also allows for setting a tilt angle up to 85 degrees. Flyer plate link chain used in the articulated joints makes them durable and reliable. The construction of the awning is powder lacquered in five standard colours.

Light and solid brackets forged from aluminium ensure durability and relatively low weight of the construction. Universal bracket provides two options of assembly, either to the wall or ceiling.