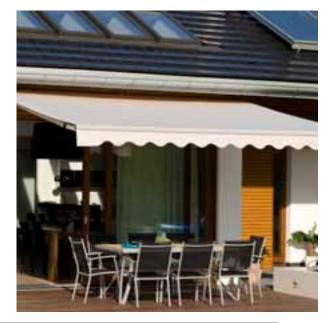

1143

SELT Sun Protection Systems has been active on the market since 1980. We specialize in manufacturing external shading systems. Our cooperation with architects and investors begins at the project stage, through implementing innovative solutions tailored to the individual needs of each client.

Malta is a light, free-hanging awning, perfect for shading smaller terraces or balconies. Its compact construction features a universal ceiling and wall bracket, which enables fast and simple assembly and also allows for setting a tilt angle up to 85 degrees. Flyer plate link chain used in the articulated joints makes them durable and reliable. The construction of the awning is powder lacquered in five standard colours.